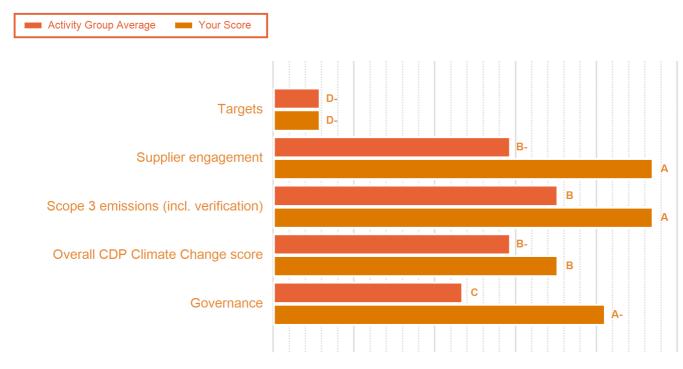

### **CATEGORY SCORES**

Please download the <u>'CDP Supplier Engagement Rating Introduction'</u> for more information on the category ratings.

## CATEGORY SCORES BENCHMARKING

Each category rating in the bar chart represents the progression within each rating level.

Rating categories are groupings of questions and are subgroups of the 2020 questionnaire. Weightings are applied to ratings to reflect the relative importance of each category to progress supplier engagement on climate change. To find out more about category weightings, please download the '<u>CDP Supplier Engagement Rating Methodology'</u>.