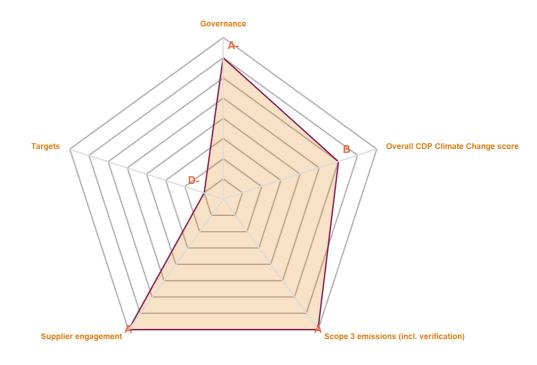

### **CATEGORY SCORES**

Please download the <u>'CDP Supplier Engagement Rating Introduction'</u> for more information on the category ratings.

## CATEGORY SCORES BENCHMARKING

Each category rating in the bar chart represents the progression within each rating level.

Rating categories are groupings of questions and are subgroups of the 2020 questionnaire. Weightings are applied to ratings to reflect the relative importance of each category to progress supplier engagement on climate change. To find out more about category weightings, please download the '<u>CDP Supplier Engagement Rating Methodology'</u>.