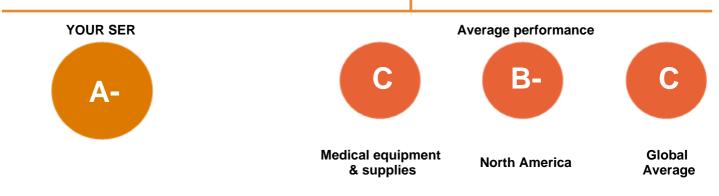

#### UNDERSTANDING YOUR SCORE REPORT

Abbott Laboratories received a A- which is in the Leadership band. This Leadership (A/A-): Implementing current best practices

Management (B/B-): Taking coordinated action on supplier engagement

## **ACTIVITY GROUP PERFORMANCE**

**Medical equipment & supplies** 

Your company is amongst 21% of companies that reached Leadership level in your Activity Group

A sample of A-list companies from your Activity Group: