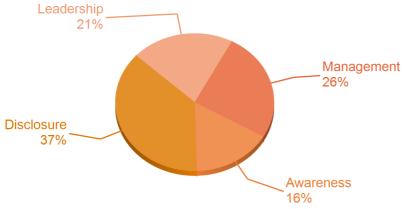

### **CATEGORY SCORES**

Please download the <u>'CDP Supplier Engagement Rating Introduction'</u> for more information on the category ratings.

## CATEGORY SCORES BENCHMARKING

Each category rating in the bar chart represents the progression within each rating level.

Rating categories are groupings of questions and are subgroups of the 2020 questionnaire. Weightings are applied to ratings to reflect the relative importance of each category to progress supplier engagement on climate change. To find out more about category weightings, please download the '<u>CDP Supplier Engagement Rating Methodology'</u>.