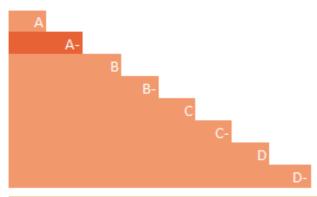

#### UNDERSTANDING YOUR SCORE REPORT

Abbott Laboratories received a A- which is in the Leadership band. This Leadership (A/A-): Implementing current best practices

Management (B/B-): Taking coordinated action on supplier engagement

Awareness (C/C-): Knowledge of impacts of supplier engagement

Disclosure (D/D-): Transparent about supplier engagement