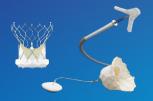

#### TRANSCATHETER-VALVE REPAIR AND REPLACEMENT DEVICES

- MitraClip<sup>™</sup> and TriClip<sup>™</sup> Repair for leaking mitral and tricuspid valves
- Tendyne<sup>™</sup> Novel mitral-valve implantation system
- Navitor™ Valve replacement system to treat aortic stenosis