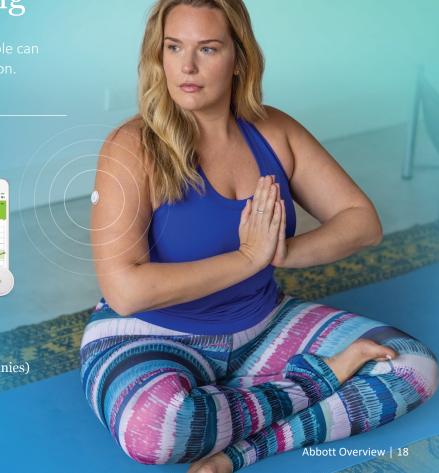

## Continuous glucose monitoring

Providing accurate results faster and with greater convenience, so people can continuously monitor their glucose levels with minimal pain or disruption.

112

#1 worldwide, with 4.5 million users1

#### FREESTYLE LIBRE® PORTFOLIO

- Discreet, easy to use and eliminates painful routine fingersticks<sup>2</sup>
- Delivers unsurpassed 14-day accuracy<sup>3</sup> and real-time glucose readings every minute
- Provides actionable insights for improved outcomes<sup>4-6</sup>
- Affordable and accessible 7 to millions of people worldwide
- Allows monitoring glucose levels using a smartphone.
  Patient can share data automatically with the caregiver and healthcare provider via our secure, cloud-based platform
- Actionable insights and proven health outcomes
- Optional real-time glucose alarms
- Designed to communicate and connect with other devices
- Smallest, thinnest, most discreet CGM sensor (size of two stacked U.S. pennies)
- FreeStyle Libre® 3 is a more environmentally sustainable system designed with 70% reduction in volume