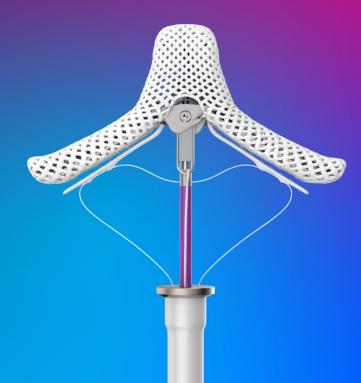

#### TRANSCATHETER-VALVE REPAIR AND REPLACEMENT DEVICES

- MitraClip<sup>™</sup> and TriClip<sup>™</sup> Repair for leaking mitral and tricuspid valves
- Tendyne<sup>™</sup> Novel mitral-valve implantation system
- Navitor™ Valve replacement system to treat aortic stenosis