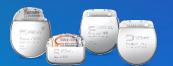

#### INSERTABLE CARDIAC MONITORS

Bluetooth®-compatible devices that help doctors catch hard-to-detect arrhythmias

#### CARDIAC RESYNCHRONIZATION DEVICES

Help the heart pump in a more coordinated way

#### IMPLANTABLE CARDIAC DEFIBRILLATORS

MRI-safe devices that help slow abnormally fast-beating hearts

#### **PACEMAKERS**

MRI-safe devices that restore normal heart rhythm

Bluetooth and Bluetooth logo are registered trademarks of Bluetooth SIG, Inc.