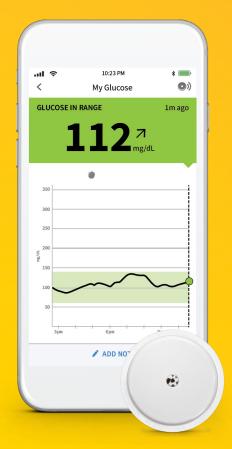

## PARTNERING FOR AN INTEGRATED FREESTYLE LIBRE DIGITAL PLATFORM

Abbott is partnering with other industry leaders and digital health companies for smarter, more automated systems. Integrating our world leading\* sensor-based glucose monitoring technology and digital health solutions with other devices and apps will deliver better care. With more and more people communicating virtually with their doctors and loved ones, our integrated systems are designed to make remote monitoring and 24/7 management more seamless.

## VIRTUAL HEALTH AND COACHING

Combining glucose data with a virtual coaching platform offers a more personalized experience to make small changes that have a lasting impact.

\*Data based on the number of users worldwide for FreeStyle Libre family of personal CGMs compared to the number of users for other leading personal CGM brands and based on CGM sales dollars compared to other leading personal CGM brands. †The FreeStyle LibreLink app is available but currently without the integration with smart insulin pens. For FreeStyle Libre technology's Important Safety Information, visit https://www.freestyle.abbott/us-en/safety-information.html